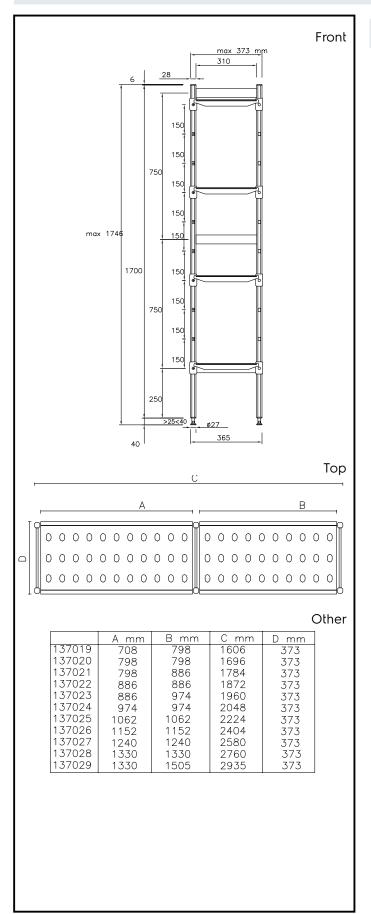

### Item No.

For linear installation. 4-level shelving set with louvered sectional polyethylene shelves (depth=373mm). Aluminium (20 micron) side uprights (height=1700mm). Adjustable feet

#### Construction

- Uprights and shelf frames constructed entirely in anodized aluminium (20 micron).
- Shelves made by section of polyethylene tablets.
- Sectional polyethylene shelves are dishwasher safe.
- 8 tiers.

### **Key Information:**

External dimensions, Width:

137026 (ALS2404)2404 mmExternal dimensions, Depth:373 mmExternal dimensions, Height:1700 mmMax loading weight:680 kgNet weight:39 kgUprights3

Stainless Steel Preparation 373x2404 mm Aluminum Linear Units